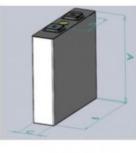

Size of Rackmount Lithium Battery

#### **Rackmount Lithium Battery Specification**

| Model                          | 51.2V50Ah             | 51.2V100Ah        | 51.2V200Ah        |  |
|--------------------------------|-----------------------|-------------------|-------------------|--|
| Nominal voltage                | 51.2V                 |                   |                   |  |
| Nominal capacity (kwh)         | 2.56                  | 5.12              | 10.24             |  |
| Cell type                      | LiFePO4               |                   |                   |  |
| Standard charge voltage        | 54.6V(adjustable)     |                   |                   |  |
| Max charge current             | 50A                   |                   |                   |  |
| Discharge cut-off voltage      | 42.5V(adjustable)     |                   |                   |  |
| Max discharge current          | 50A                   |                   |                   |  |
| Display                        | LCD(Optional)         |                   |                   |  |
| Communication interface        | CAN/RS485/RS232       |                   |                   |  |
| Cycle life                     | >6000 Cycles (80%DOD) |                   |                   |  |
| Charge temperature range       | 0~45°C                |                   |                   |  |
| Discharge temperature<br>range | -20~60°C              |                   |                   |  |
| Color                          | Black                 |                   |                   |  |
| Dimension (mm)                 | 442x410x133<br>3U     | 442x410x177<br>4U | 550x442x220<br>5U |  |
| Weight                         | About 35Kg            | About 42Kg        | About 84Kg        |  |
| Installation method            | Rack Mount            |                   |                   |  |