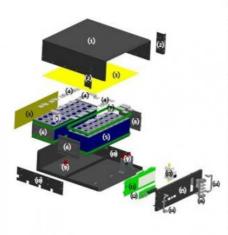

### Structure of Rackmount Lithium Battery

| #    | Item                         | Material            |
|------|------------------------------|---------------------|
| (1)  | Case Cover                   | SPCC                |
| (2)  | Case Hanger                  | SPCC                |
| (3)  | Insulation Sheet             | Ethoxyline          |
| (4)  | Bus-Bar                      | Aluminum Alloy      |
| (5)  | Battery Cell                 | LFP, Aluminum Shell |
| (6)  | Module Side Plate            | ABS / PC            |
| (7)  | Cell Binding Loop            | Plastic Steel       |
| (8)  | Case Bottom                  | SPCC                |
| (9)  | Insulating Wiring Terminal   | Bakelite            |
| (10) | Side Plate Combination Board | SPCC                |
| (11) | BMS                          | PCB                 |
| (12) | Commination Board            | PCB                 |
| (13) | DC Switch                    | 1                   |
| (14) | Handle                       | Sherardized SPCC    |
| (15) | Case Front Cover             | SPCC                |
| (16) | Terminal Bar (+ & -)         | 1                   |