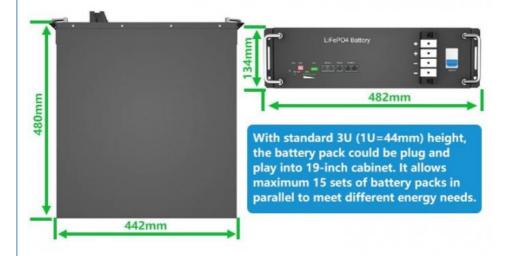

Size of Rackmount Lithium Battery

#### **Rackmount Lithium Battery Specification**

| Model                          | 51.2V50Ah             | 51.2V100Ah        | 51.2V200Ah        |  |
|--------------------------------|-----------------------|-------------------|-------------------|--|
| Nominal voltage                | 51.2V                 |                   |                   |  |
| Nominal capacity (kwh)         | 2.56                  | 5.12              | 10.24             |  |
| Cell type                      | LiFePO4               |                   |                   |  |
| Standard charge voltage        | 54.6V(adjustable)     |                   |                   |  |
| Max charge current             | 50A                   |                   |                   |  |
| Discharge cut-off voltage      | 42.5V(adjustable)     |                   |                   |  |
| Max discharge current          | 50A                   |                   |                   |  |
| Display                        | LCD(Optional)         |                   |                   |  |
| Communication interface        | CAN/RS485/RS232       |                   |                   |  |
| Cycle life                     | >6000 Cycles (80%DOD) |                   |                   |  |
| Charge temperature range       | 0~45°C                |                   |                   |  |
| Discharge temperature<br>range | -20~60°C              |                   |                   |  |
| Color                          | Black                 |                   |                   |  |
| Dimension (mm)                 | 442x410x133<br>3U     | 442x410x177<br>4U | 550x442x220<br>5U |  |
| Weight                         | About 35Kg            | About 42Kg        | About 84Kg        |  |
| Installation method            | Rack Mount            |                   |                   |  |